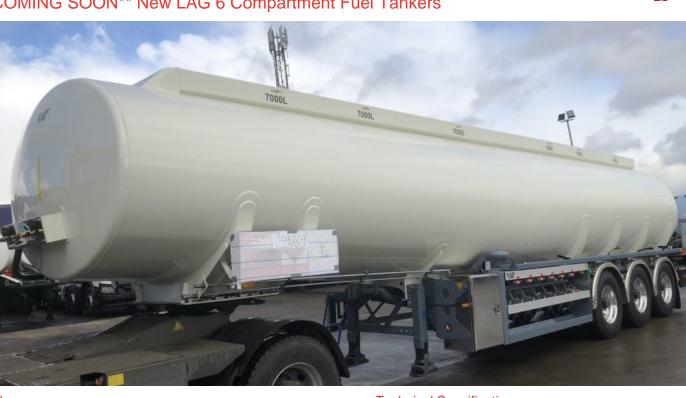

## \*\*COMING SOON\*\* New LAG 6 Compartment Fuel Tankers

Gallery

## **Technical Specification**

| Vehicle Type        | 6 Compartment Aluminium Fuel Tanker<br>Trailer |
|---------------------|------------------------------------------------|
| Make                | LAG                                            |
| Capacity            | 42,000 litres                                  |
| Compartments        | 6 x 7000 litres each                           |
| Axles               | 3 x BPW EcoPlus drum brake axles               |
| ABS/EBS             | Wabco EBS                                      |
| Lighting            | Trucklite LED lights                           |
| Pump                | Blackmer TXD3                                  |
| Discharge Equipment | EMCO Wheaton                                   |
| HLCO                | Scully Connect                                 |

## Summary

New LAG 6 compartment fuel tanker, fitted with Blackmer pump, ready to go to work. Lightweight and competitive price. Last one in stock.

04/27/2024

£0.00

www.williamsts.com

Pricing & specifications correct at date of publication but subject to change