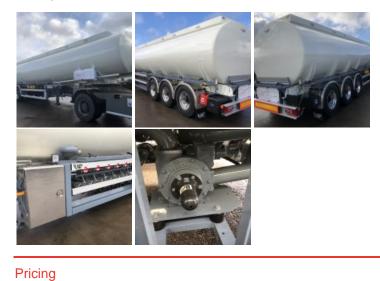

## \*\*COMING SOON\*\* New LAG 6 Compartment Fuel Tankers

Gallery

## **Technical Specification**

| Vehicle Type        | 6 Compartment Aluminium Fuel Tanker<br>Trailer |
|---------------------|------------------------------------------------|
| Make                | LAG                                            |
| Capacity            | 42,000 litres                                  |
| Compartments        | 6 x 7000 litres each                           |
| Axles               | 3 x BPW EcoPlus drum brake axles               |
| ABS/EBS             | Wabco EBS                                      |
| Lighting            | Trucklite LED lights                           |
| Pump                | Blackmer TXD3                                  |
| Discharge Equipment | EMCO Wheaton                                   |
| HLCO                | Scully Connect                                 |

## Summary

New LAG 6 compartment fuel tanker, fitted with Blackmer pump, ready to go to work. Lightweight and competitive price. Last one in stock.

04/27/2024

£0.00

www.williamsts.com

Pricing & specifications correct at date of publication but subject to change