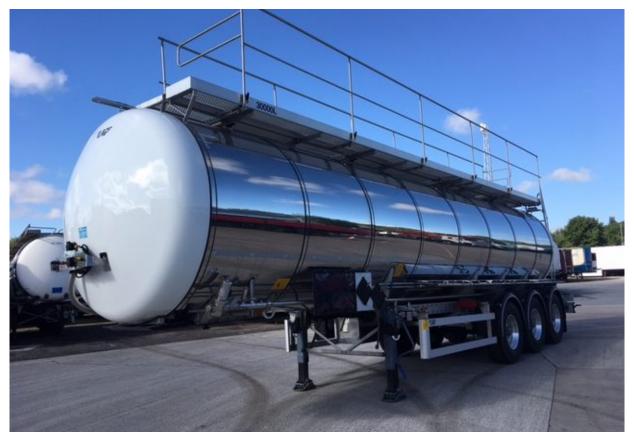

# \*LAST TWO AVAILABLE\*\* NEW LAG STAINLESS 30,000 LITRE ADR GP TA.....

#### **Technical Specification**

| Vehicle type               | GP Tanker                                                        |
|----------------------------|------------------------------------------------------------------|
| Capacity                   | 30,000 litres                                                    |
| Barrel material            | Stainless steel                                                  |
| ADR                        | Yes                                                              |
| Axles, brakes & suspension | 3 x BPW EcoPlus drum brake                                       |
| ABS/EBS                    | Wabco EBS                                                        |
| Lighting                   | Trucklite LED ligthing system (M900 rear<br>lamps)               |
| Handrails & catwalk        | Double handrails + catwalk                                       |
| Landing legs               | Jost modal                                                       |
| Wheels                     | 6 x Alcoa alloy wheels                                           |
| Outlet                     | 3" BSP thread outlet, positioned at the<br>nearside rear         |
| Pump                       | No pump fitted. A pump can be fitted as<br>an 'easy fit' option. |

# Summary

New 30,000 litre stainless steel LAG ADR GP Tanker, pump can be fitted as an option. Lightweight design and competitive price. In stock now.

www.williamsts.com

Pricing & specifications correct at date of publication but subject to change