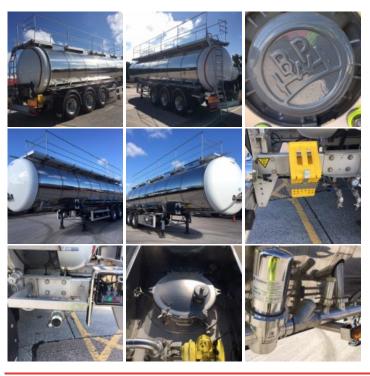

## Gallery

#### **Technical Specification**

| Vehicle type               | GP Tanker                                                        |
|----------------------------|------------------------------------------------------------------|
| Capacity                   | 30,000 litres                                                    |
| Barrel material            | Stainless steel                                                  |
| ADR                        | Yes                                                              |
| Axles, brakes & suspension | 3 x BPW EcoPlus drum brake                                       |
| ABS/EBS                    | Wabco EBS                                                        |
| Lighting                   | Trucklite LED ligthing system (M900 rear<br>lamps)               |
| Handrails & catwalk        | Double handrails + catwalk                                       |
| Landing legs               | Jost modal                                                       |
| Wheels                     | 6 x Alcoa alloy wheels                                           |
| Outlet                     | 3" BSP thread outlet, positioned at the<br>nearside rear         |
| Pump                       | No pump fitted. A pump can be fitted as<br>an 'easy fit' option. |