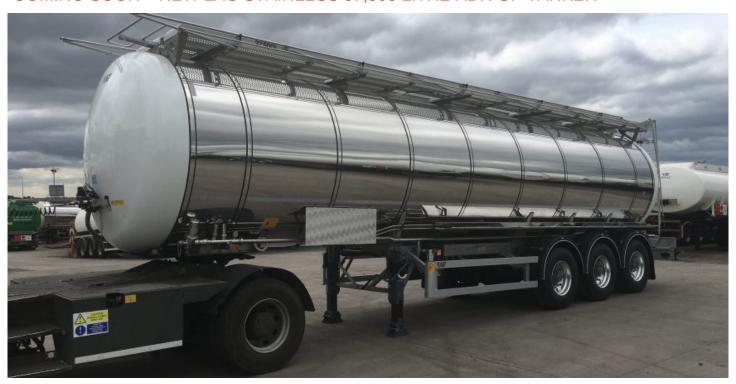

# \*\*COMING SOON\*\* NEW LAG STAINLESS 37,500 LITRE ADR GP TANKER

### **Technical Specification**

| Vehicle type               | GP Tanker                                                     |
|----------------------------|---------------------------------------------------------------|
| Capacity                   | 37,500 litres                                                 |
| Barrel material            | Stainless steel                                               |
| ADR                        | Yes                                                           |
| Baffles                    | 4 x stainless baffles                                         |
| Man lids                   | 5 x Fort Vale 500mm man ways with Viton seals                 |
| Outlet                     | 3" BSP thread outlet, positioned at the nearside rear         |
| Pump                       | No pump fitted. A pump can be fitted as an 'easy fit' option. |
| Axles, brakes & suspension | 3 x BPW EcoPlus drum brake                                    |
| ABS/EBS                    | Wabco EBS                                                     |
| Lighting                   | Trucklite LED ligthing system (M900 rear lamps)               |
| Handrails & catwalk        | Double handrails + catwalk                                    |
| Landing legs               | Jost modal                                                    |
| Wheels                     | 6 x Alcoa alloy wheels                                        |
|                            |                                                               |

### **Summary**

New 37,500 litre stainless steel LAG ADR GP Tanker, pump can be fitted as an option. Lightweight design and competitive price. Coming soon